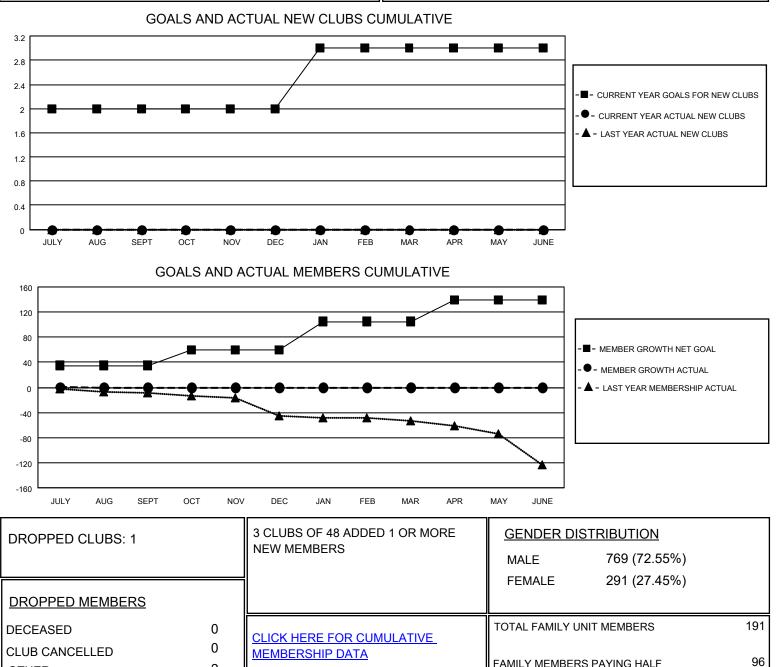

## LOCATION INDIANA

District 25 B

Results as of: 7/31/2021

| Clubs                 |               |           |               | Members               |                        |                         |                                                    |
|-----------------------|---------------|-----------|---------------|-----------------------|------------------------|-------------------------|----------------------------------------------------|
| RESULTS FOR 2021-2022 |               |           |               | RESULTS FOR 2021-2022 |                        |                         |                                                    |
| QUARTER               | NEW CLUB GOAL | NEW CLUBS | DROPPED CLUBS | QUARTER               | BER GROWTH NET<br>GOAL | MEMBER GROWTH<br>ACTUAL | DROPPED<br>MEMBERS ACTUAL<br>(including transfers) |
| JULY/AUG/SEPT         | 2             | 0         | 1             | JULY/AUG/SEPT         | 35                     | 5                       | 2                                                  |
| OCT/NOV/DEC           | 0             | 0         | 0             | OCT/NOV/DEC           | 25                     | 0                       | 0                                                  |
| JAN/FEB/MAR           | 1             | 0         | 0             | JAN/FEB/MAR           | 45                     | 0                       | 0                                                  |
| APR/MAY/JUNE          | 0             | 0         | 0             | APR/MAY/JUNE          | 35                     | 0                       | 0                                                  |